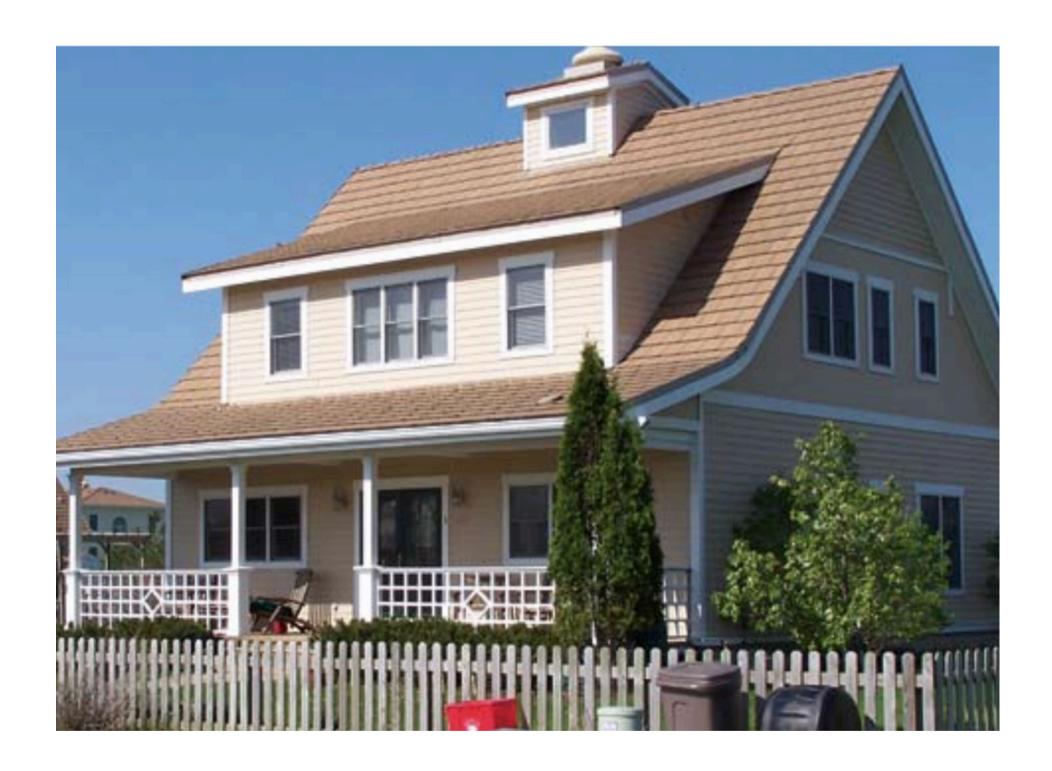

## The Greenfield (1880 sf 2 story)

- Master suite with adjacent laundry on first floor
- Spacious, open dining room
- Living room with central Brahmasthan and views to the north
- Large bedroom and bath on second floor
- Optional second bedroom on upper floor
- East balcony on upper floor
- Second floor sitting room
- Meditation room