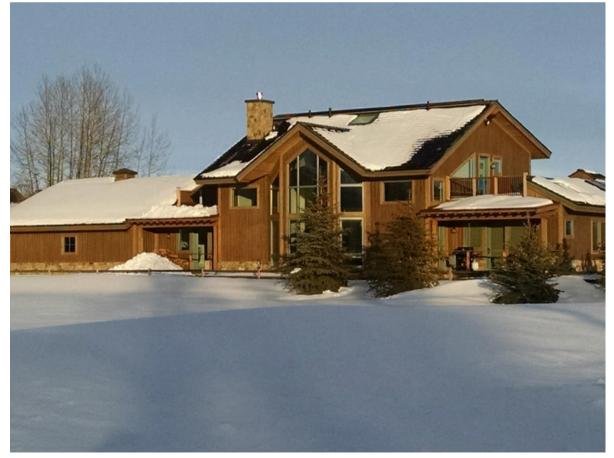

## Mountain View 2700 sf (2 story)

Two-story home featuring a spacious great room and two west verandas. Large kitchen adjacent to the dining area. Master bedroom suite with dual closets and full bath. Additional bedroom and office space, each with direct bathroom access.