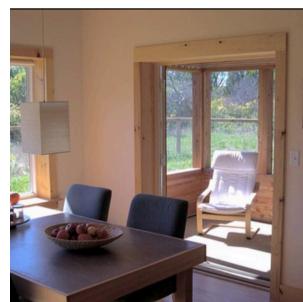

## The Ithaca 1563 sf (1 story)

- Master bedroom with adjoining bath and walk-in closets
- Open kitchen, dining, and living rooms with access to a screened porch
- Meditation room adjacent to secondary bedroom
- Two bathrooms, including one near the guest/secondary bedroom