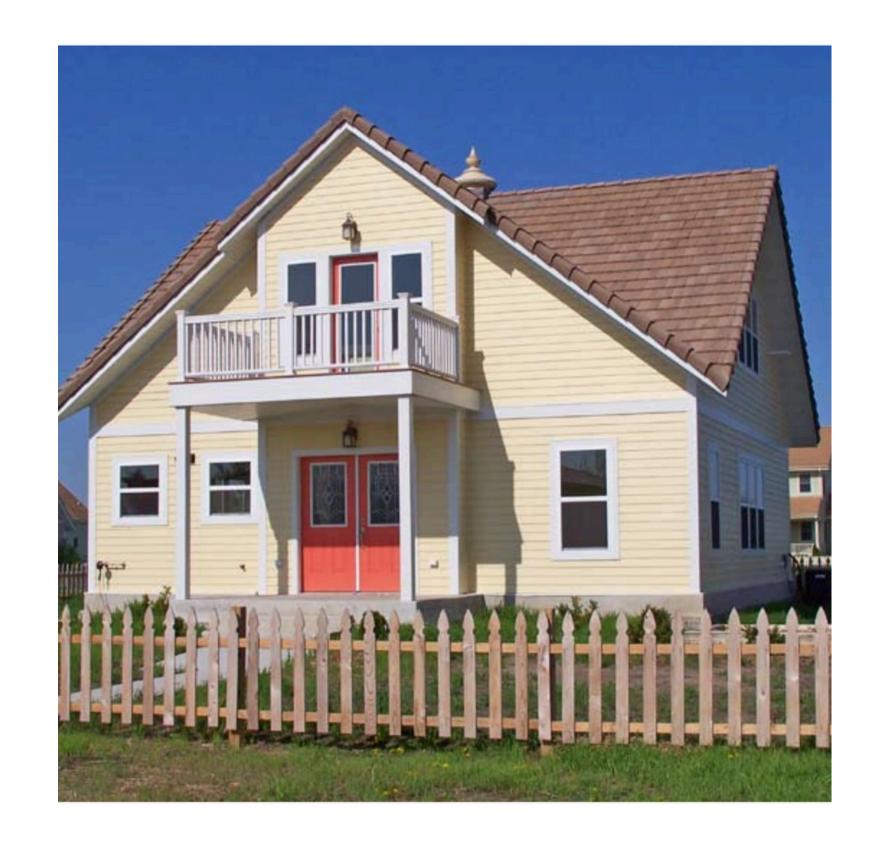

## The Greenfield (1880 sf 2 story)

- Master suite with adjacent laundry on first floor
- Spacious, open dining room
- Living room with central Brahmasthan and views to the north
- Large bedroom and bath on second floor
- Optional second bedroom on upper floor
- East balcony on upper floor
- Second floor sitting room
- Meditation room