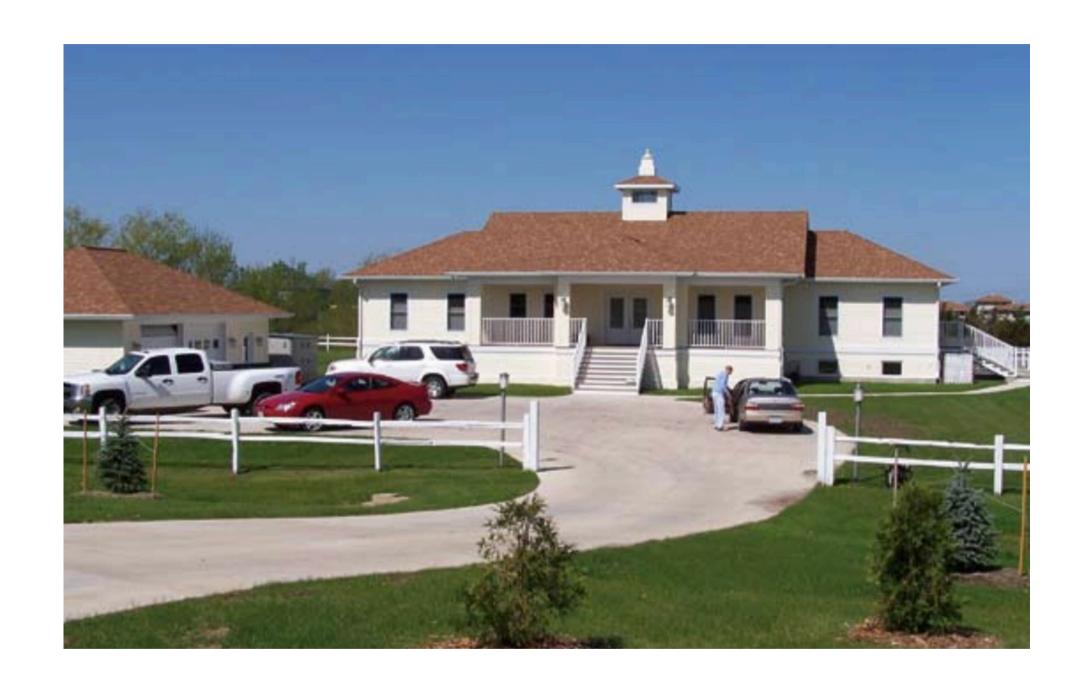

#### The Constellation 2585 sf (2 story)

- Spacious living room with bay window
- Dining room
- Open kitchen
- South porch
- Large office with bay window
- Entry way with walk in closet
- Meditation room
- Optional attached garage and mud room
- Master suite with walk in closet and full bath
- Second bedroom with walk in closet
- Bath
- Guest room
- Laundry room
- Optional attached garage and mud room