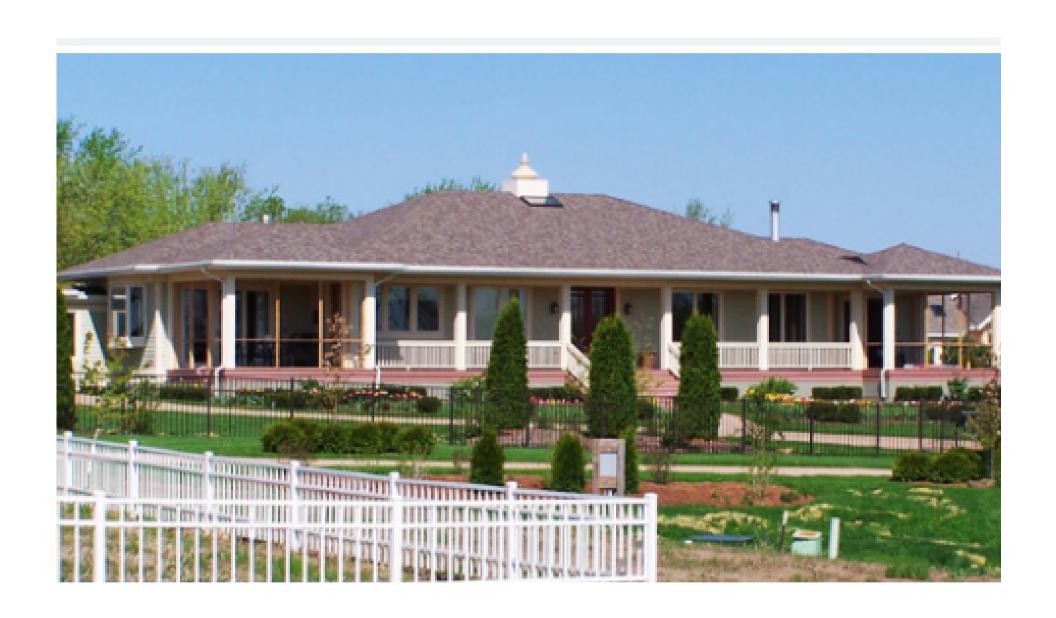

### The Oceanside 2456 sf (1 story)

- Grand living room with fireplace
- Spacious dining room with bay window
- Full east verandah
- Marching screened porches onff dining and living rooms
- Master suite with walk-in closet and bath
- Second bedroom with walk-in closet
- Third bedroom and bath
- Office with french doors off brahmasthan
- Large laundry room
- Meditation room