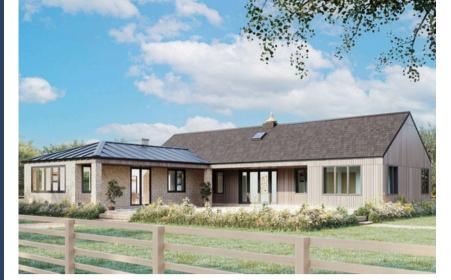

## L-Shaped Rainbow 2300 sf (1 story)

Main house is 2300 SF, three bedrooms, two bathrooms, meditation room, open concept living with fireplace in living room. Extend your outdoor living with L-shaped covered porches that open to the 1300 SF courtyard.