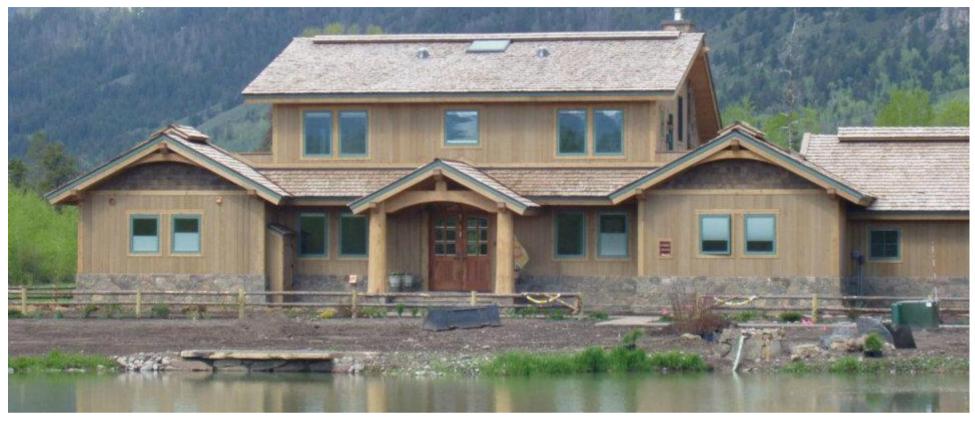

## The Seaside 2100+ sf (2 story)

This two story home fits on a narrow lot with up to 4 bedrooms, 2 bathrooms and washer / dryer upstairs or workout space.

The ground level features 2 offices, one that doubles as a guest bedroom.