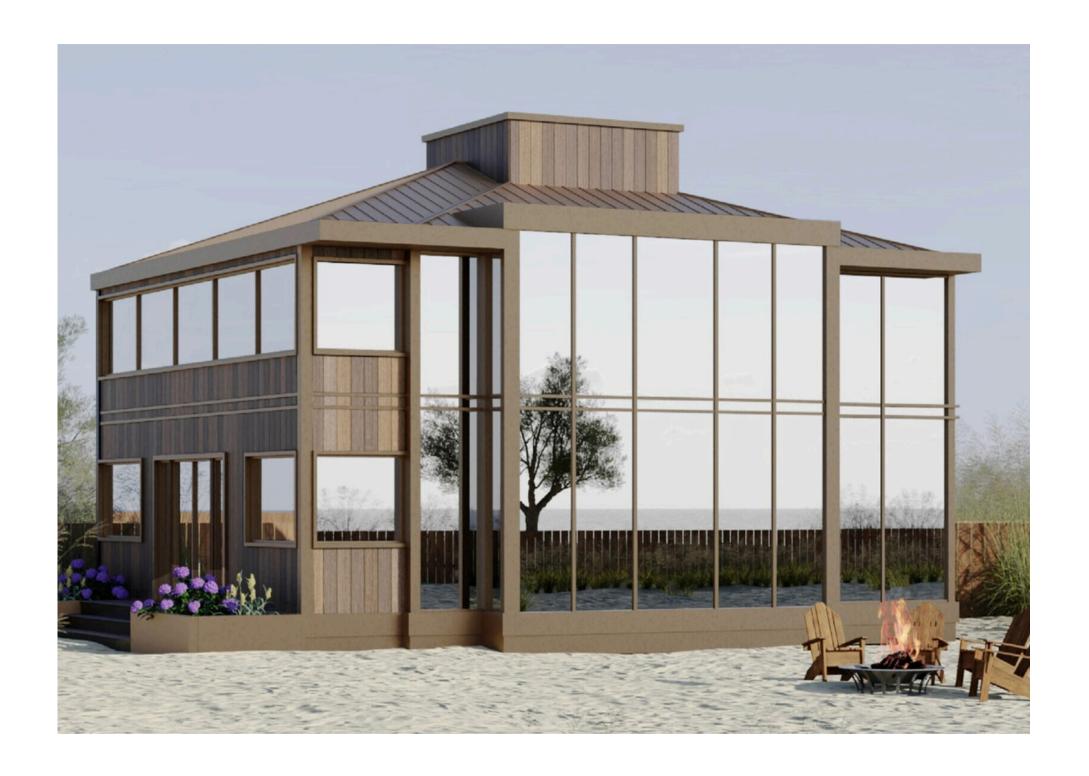

## The Seaside 2100+ sf (2 story)

This two story home fits on a narrow lot with up to 4 bedrooms, 2 bathrooms and washer / dryer upstairs or workout space.

The ground level features 2 offices, one that doubles as a guest bedroom.