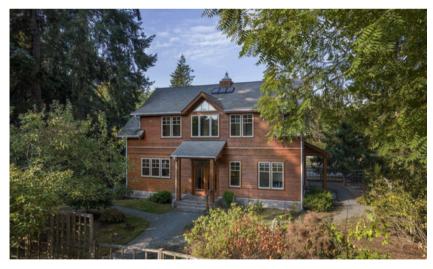

## The Seaside 2100+ sf (2 story)

This two story home fits on a narrow lot with up to 4 bedrooms, 2 bathrooms and washer / dryer upstairs or workout space.

The ground level features 2 offices, one that doubles as a guest bedroom.