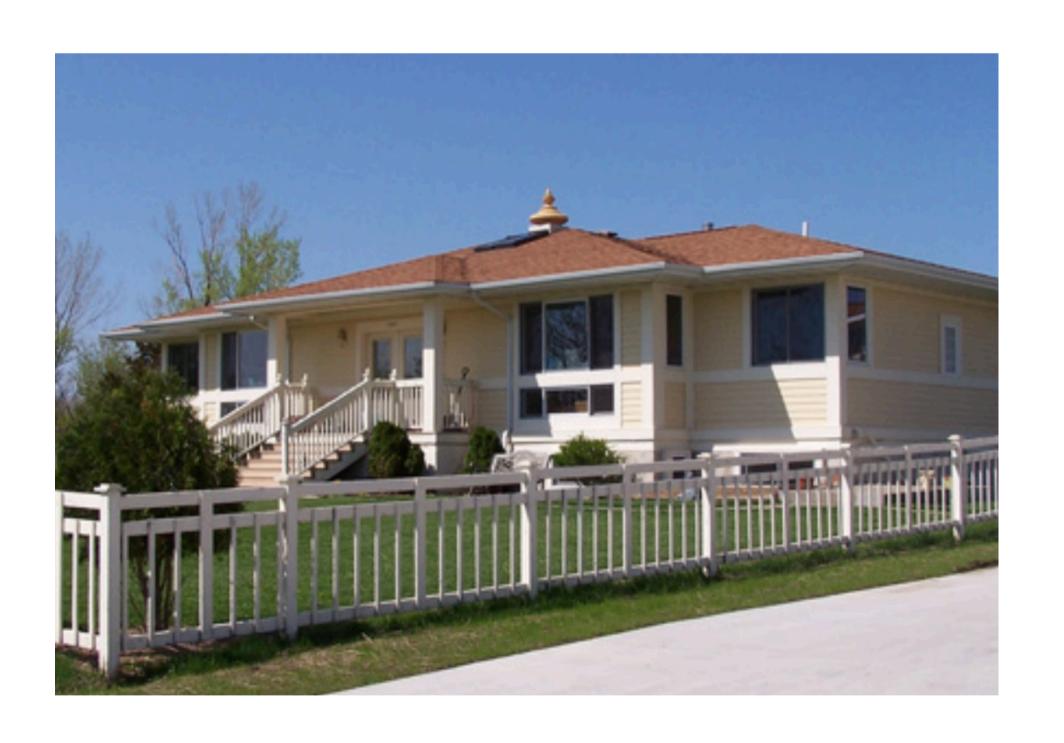

## The Adriatic 2300 sf (1 story)

- Open plan kitchen, living and dining room
- Master suite with adjacent laundry area
- Large second bedroom with full bath
- Large office/third bedroom
- Mud room at north porch entry area
- Large meditation room
- East foyer with closets
- Spacious, deep porches on east and west
- Other options include 2700 and 2900 sf variants