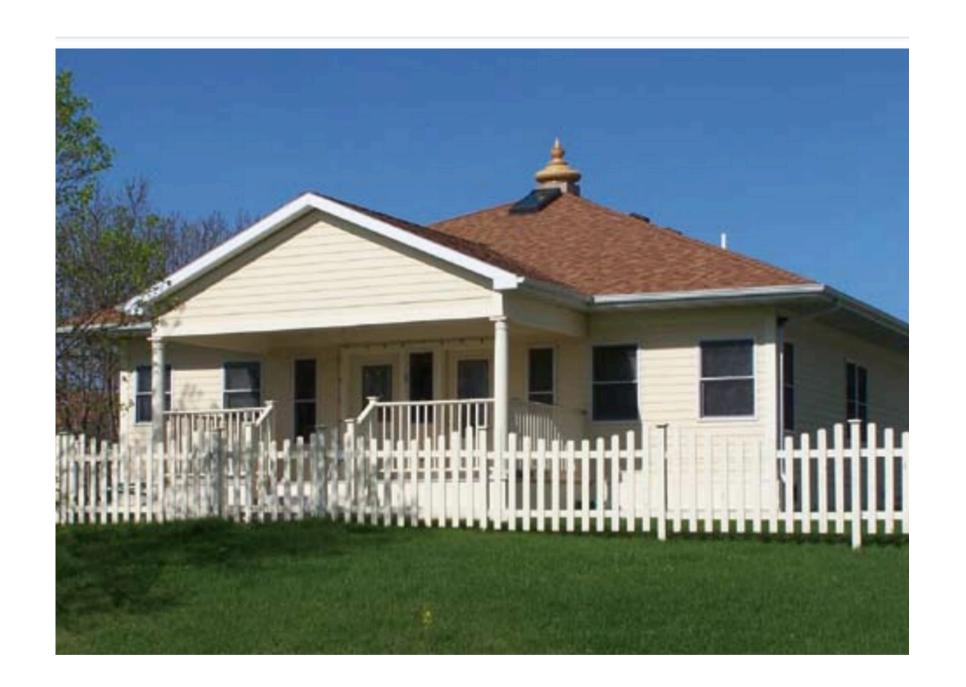

#### The Meadowlark 1650 sf (1 story)

- Master bedroom with bath
- Open kitchen and dining room
- Covered east porch
- Spacious living room
- Guest bedroom and bath
- Office/third bedroom
- Meditation room