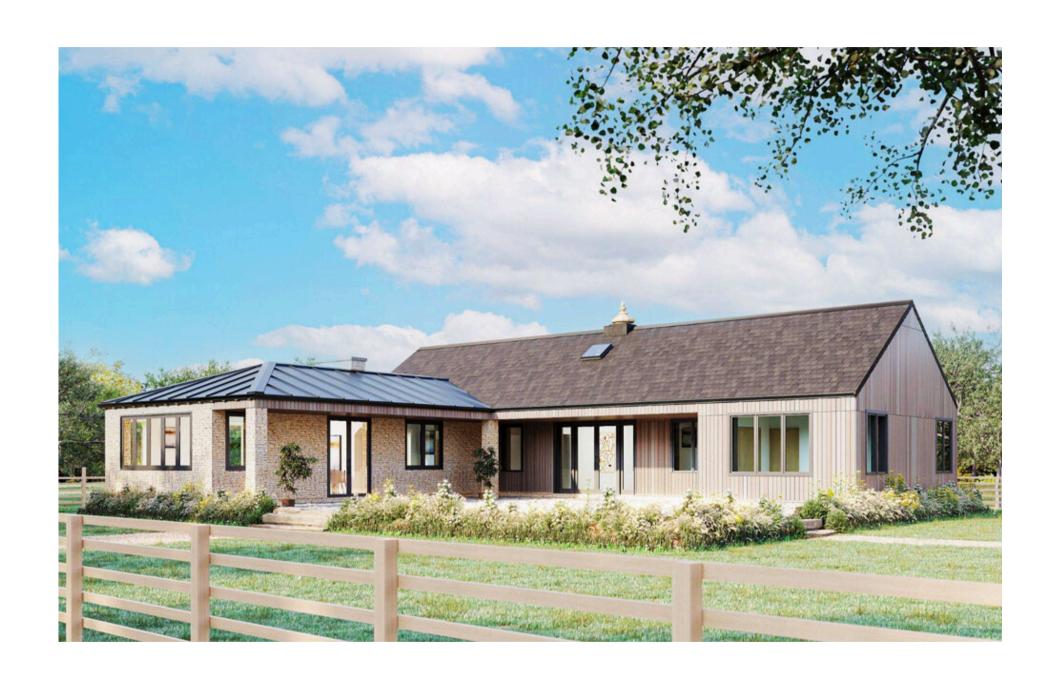

## Mountain View 2700 sf (2 story)

Two-story home featuring a spacious great room and two west verandas. Large kitchen adjacent to the dining area. Master bedroom suite with dual closets and full bath. Additional bedroom and office space, each with direct bathroom access.