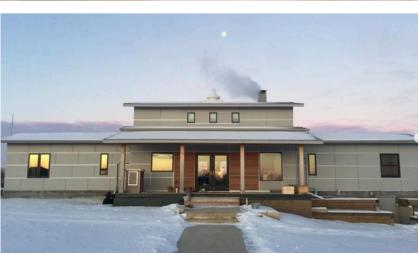

## Mountain View 2700 sf (2 story)

Two-story home featuring a spacious great room and two west verandas. Large kitchen adjacent to the dining area. Master bedroom suite with dual closets and full bath. Additional bedroom and office space, each with direct bathroom access.