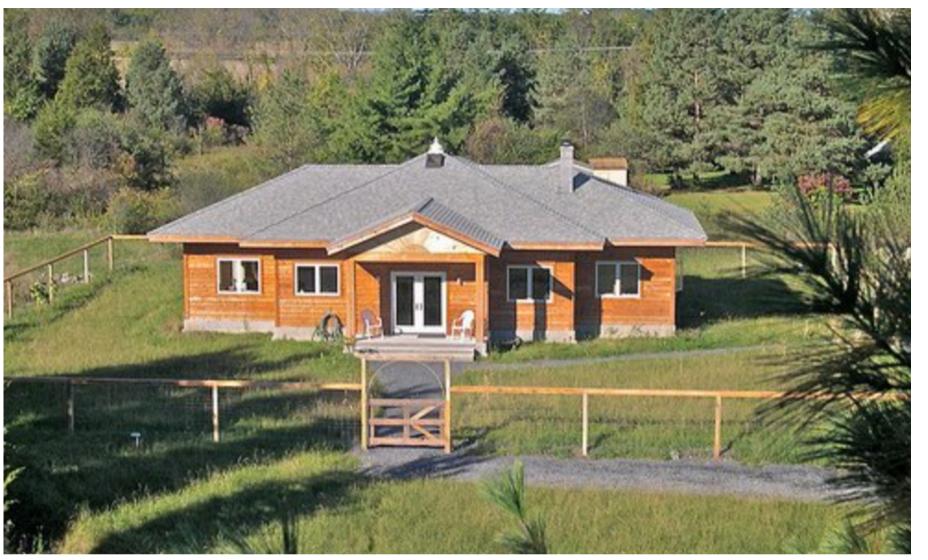

## Mountain View 2700 sf (2 story)

Two-story home featuring a spacious great room and two west verandas. Large kitchen adjacent to the dining area. Master bedroom suite with dual closets and full bath. Additional bedroom and office space, each with direct bathroom access.